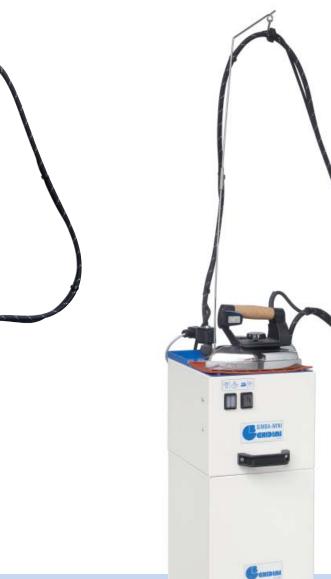

## **SIMBA MINI**

## Stainless steel electric steam boiler, complete with electric steam iron

- Stainless steel electric steam boiler, complete with electric steam iron
- Water level indicator with warning light for empty boiler
- Three safety devices fitted on the boiler: pressure switch, safety valve and safety thermostat
- Manually water feed
- Casters available on request

| Technical Specifications | SIMBA MINI         |
|--------------------------|--------------------|
| Voltage                  | 230V/ 1 / 50-60 Hz |
| Boiler heater            | 1,45 kW            |
| Iron heater              | 0,800 kW           |
| Boiler capacity          | 5,01               |
| Autonomy of operation    | 5 ÷ 6 h            |
| Steam pressure           | 2,8 bar            |
| Overall dimensions       | 225x450x820 mm     |
| Net weight               | 11 Kg              |
| Gross weight (carton)    | 15 Kg              |
| Packing dimensions       | 600x450x540 mm     |
|                          |                    |