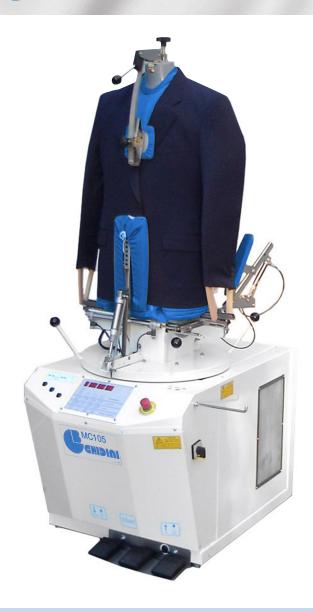

## MC 105

## Automatic tensioning finisher for classic coats, overcoats and similar

- Automatic "tensioning" finisher for classic coats, overcoats and similar garments, for central steam and compressed air supply or with electric and automatic steam boiler.
- Working cycle by etr card with 9 stored finishing programs very easy to modify.
- Telescopic shape till 1500 mm.
- Special 350° revolving "body" form plus automatic "front & rear" paddle clamps.
- Sensor for the "automatic research of the height" of the garment.
- Double "antistretching" system in large (waist) and in height (lenght).
- Mechanical adjustable shoulder group and dedicated "collar" clamp.
- Damper for air-volume regulation.