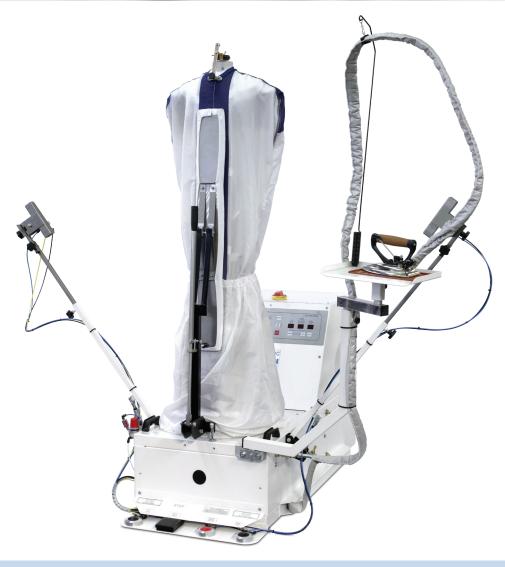

## **Combined blowing and steaming finishing form**

Combined blowing and steaming finishing form for shirts, jackets, blousons, coats, and overalls, to be connected to an external steam and compressed air supply.

- Powerful built-in fan of 3 HP for a better finishing quality.
- Pneumatically operated, height-adjustable sleeve stretchers.
- Maxi-dummy for long clothes.
- Electronic programming device with digital display for the setting of 19 finishing programs.
- Air superheater in order to reduce the drying time.
- Suction front panel keeping the clothes firm when put onto the dummy.
- Steam valve for the steaming of dry clothes.
- Extendible blowing times by means of pedals during the ironing cycle.